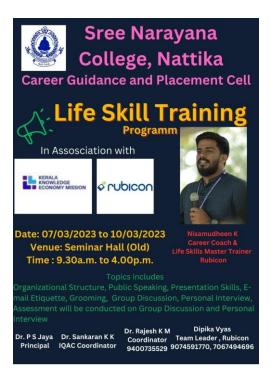

## Life Skill Training Programme on 07 to 10<sup>th</sup> March 2023

Career Guidance & Placement Cell and IQAC of Sree Narayana College, Nattika in association Rubicon Pune and Kerala Knowledge Economy Mission (Govt. Of Kerala) conducted four days training programme on "Workability Skills Under Life Skills" from 07/03/2023 to 10/03/2023 for first year postgraduates students of our college. 99 students were participated in the programme. Students were grouped in to two batches. Two separate seminar halls were engaged for two batches. One batch was managed by Mr. Rakesh Vijayan (HR & Operations Caletal Developers, Thrissur) and second batch was managed by Mr. Nisamedheen K (Career Coach & Life Skills Master Trainer Rubicon). Dr. Rajesh K. M., Co-ordinator of the placement cell welcomed the audience and introduced the resources persons to the audience. The following topic were covered during the four day training programme - Ice breaking session, Expectation setting, Personal Interview, Organisational Structure, Goal setting, SWOT Analysis, Corporate Jargons, Public speaking, Presentation Skills, E-mail Etiquette, Telephone Etiquette, Grooming, Body Language, Group Discussion, Resume Writing and Personal Interviews. Dr. Jaya P S, Principal of S N College, Nattika, gave presidential address for the valedictory function. Dr. Sankaran K K (IQAC coordinator) gave felicitation for the programme.